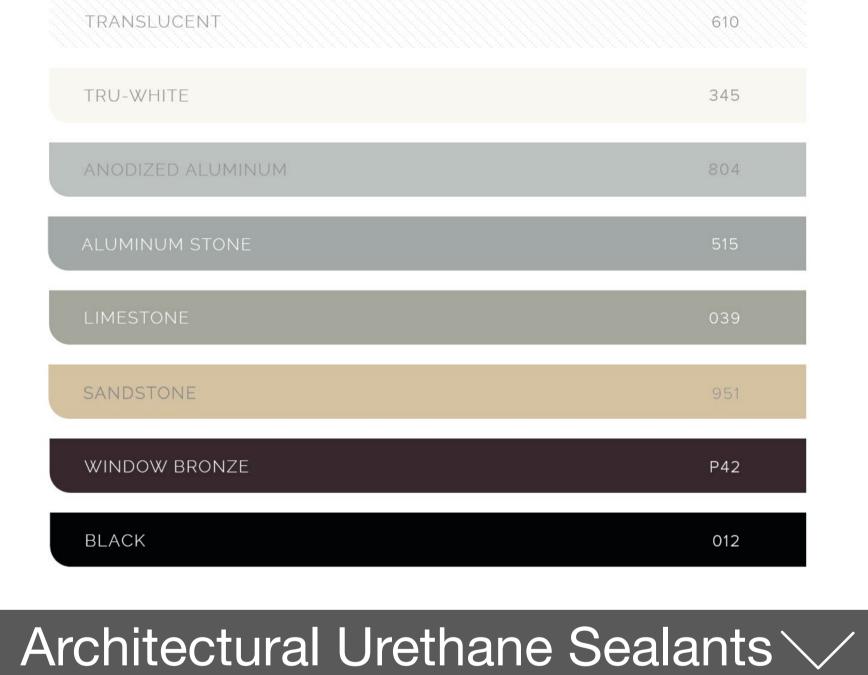

## Hybrid Sealants \

5/18

TAN

## Field Tintable Hybrid \

|   | BRITE WHITE       | CF26 | PRECAST          | 113  |
|---|-------------------|------|------------------|------|
|   | TRU-WHITE         | 345  | AMARILLO WHITE   | CF02 |
|   | DOVER SKY         | CF14 | BUFF             | 512  |
|   | OFF-WHITE         | 516  | BEIGE            | 595  |
|   | ANODIZED ALUMINUM | 804  | BEIGE GREY       | 525  |
|   | BRUSHED PEWTER    |      | SANDALWOOD BEIGE | CF09 |
|   | ALUMINUM STONE    | 515  | MOCHA CREAM      | CF34 |
|   | STONE GREY        | CF53 | COLONIAL TAN     | CF13 |
|   | LONDON FOG        | CF44 | PRAIRIE CLAY     | CF07 |
|   | CHARCOAL GRAY     | 950  | NATURAL STONE    | 565  |
| Į | DARK GRAY         | 048  | PEARL ASH        | CF1  |
|   | BRONZE            | 314  | DESERT TAN       | 530  |
| I | CLASSIC BRONZE    | 046  | TOASTED ALMOND   | CF54 |
|   | BLACK             | 012  | SIERRA TAN       | CF47 |
|   | ALMOND            | 792  | REDWOOD TAN      | CF43 |
|   | NATURAL WHITE     | CF33 | ROSE             | CF05 |
|   | VAN DYKE          | CF18 | TEXAS PINK       | CF48 |
|   | LIMESTONE         | 039  | ADOBE ACCENT     | CF10 |
|   | PUTTY GREY        | CF20 | BRICK RED        | CF16 |
|   | SMOKY BROWN       | CF45 | TILE RED         | CF22 |
|   | CHOCOLATE         | CF49 | RED ROCK         | 955  |
|   | EGGSHELL CREAM    | CF04 | RIVER ROUGE      | CF37 |
|   | SANDSTONE         | 951  | PATRIOT BLUE     | CF01 |
|   | MANOR WHITE       | CF08 | GRANITE GREY     | CF30 |
|   | DESERT SUN        | CF41 | EVERGREEN        | CF03 |
|   |                   |      |                  |      |