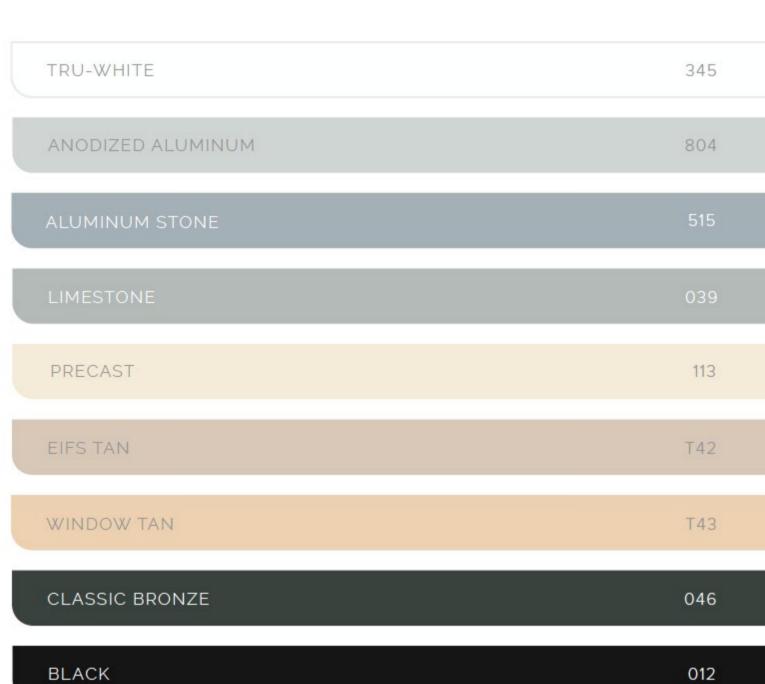

## Contractor Silicone Sealants \

## BRITE WHITE CF26 TAN 545

345

TRU-WHITE

| FF-WHITE          | 516  | COLONIAL TAN            |
|-------------------|------|-------------------------|
| DOVER SKY         | CF14 | MOCHA CREAM             |
| ANODIZED ALUMINUM | 804  | TOASTED ALMOND          |
| BRUSHED PEWTER    | CF42 | NATURAL STONE           |
| ALUMINUM STONE    | 515  | DESERT TAN              |
| STONE GREY        | CF53 | ADOBE ACCENT            |
| LONDON FOG        | CF44 | REDWOOD TAN             |
| DARK GRAY         | 048  | BRICK RED               |
| LIMESTONE         | 039  | TILE RED                |
| PUTTY GREY        | CF20 | RED ROCK                |
| PEARL ASH         | CF11 | RIVER ROUGE             |
| /AN DYKE          | CF18 | SIERRA TAN              |
| NATURAL WHITE     | CF33 | ROSE                    |
| SANDSTONE         | 951  | TEXAS PINK              |
| DESERT SUN        | CF41 | SMOKY BROWN             |
| EGGSHELL CREAM    | CF04 | BRONZE                  |
| MANOR WHITE       | CF08 | CHARCOAL GRAY           |
| PRECAST           | 113  | CHOCOLATE               |
| AMARILLO WHITE    | CF02 | CLASSIC BRONZE          |
| ALMOND            | 792  | GRANITE GREY            |
|                   | 595  | BLACK                   |
| PRAIRIE CLAY      | CF07 | PATRIOT BLUE            |
| SANDALWOOD BEIGE  | CF09 | EVERGREEN               |
| BEIGE GREY        | 525  | All 51 Colors available |